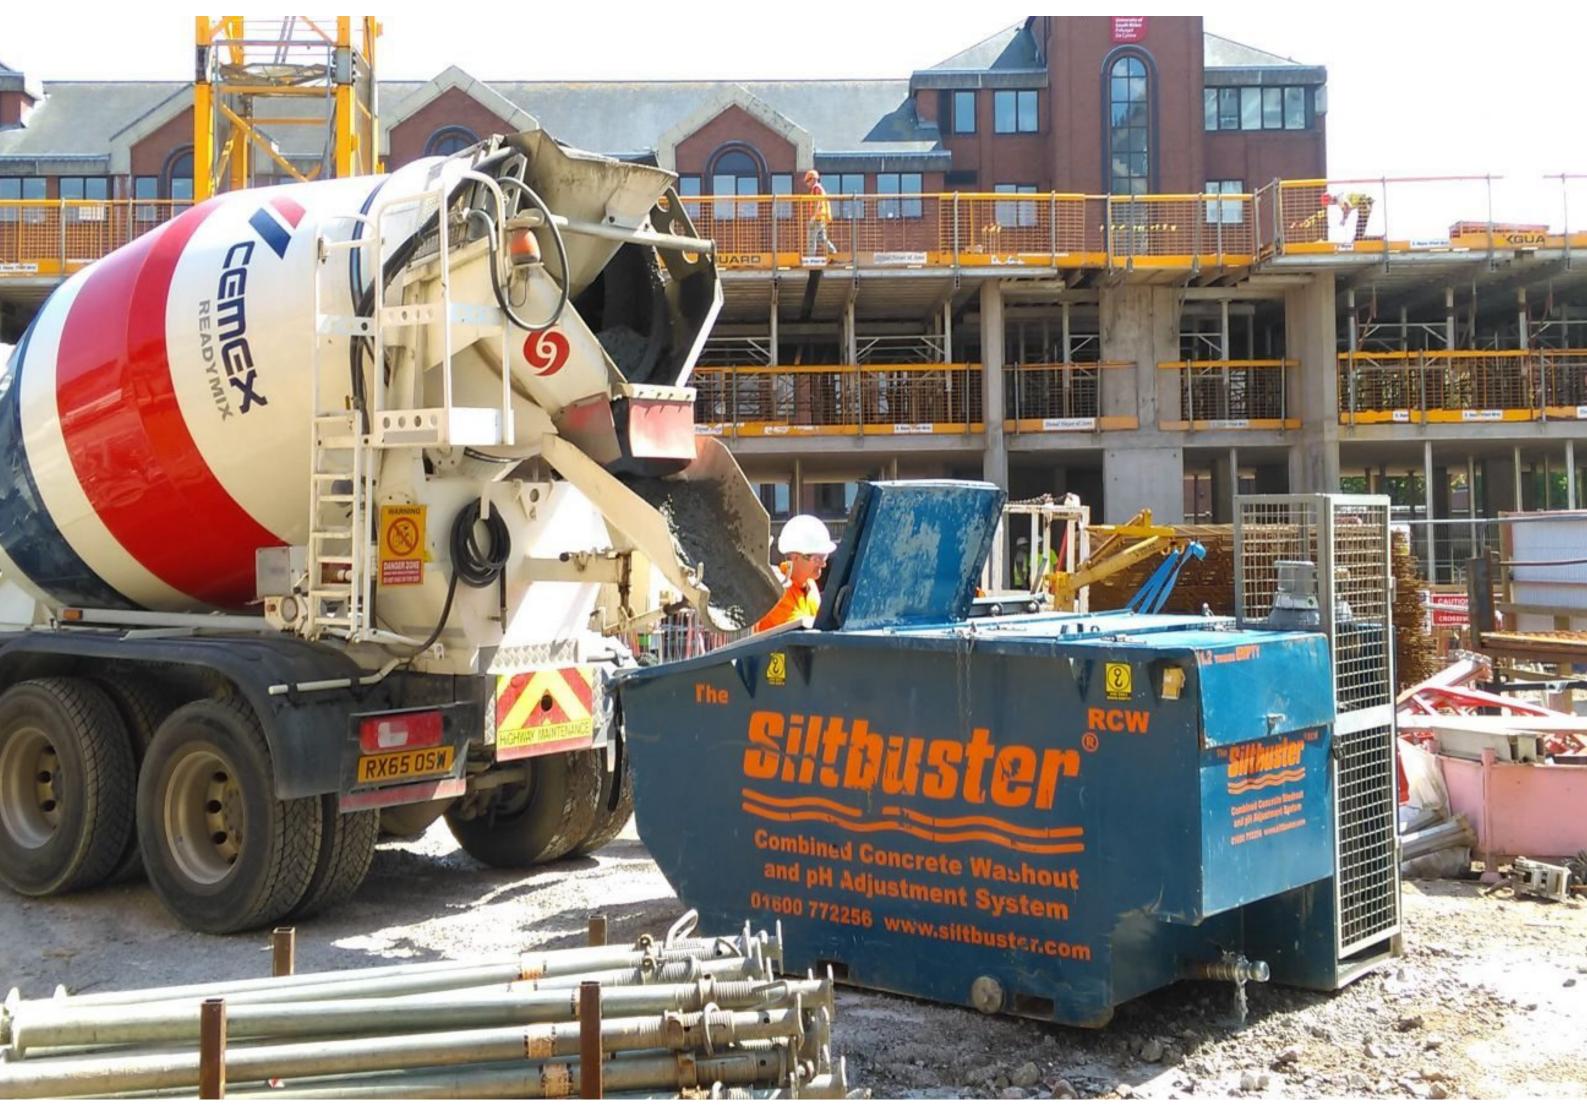

## Concrete Washwater Treatment for Construction Sites

## Siltbuster Ltd are the market leaders in providing rapidly deployable environmental protection using the UK's largest fleet of portable, modular treatment solutions.

Our concrete washwater treatment systems are trusted across the industry for their robustness and decades of R&D. Siltbuster units automatically neutralise the high pH water and remove the solids, making the water safe to discharge.

- Fully automated pH correction
- CO<sub>2</sub> offers lowest cost option for pH correction
- Gas cylinders are safe and easy to handle on site
- No corrosive liquid chemical storage or specialist training required
- Long life rechargeable battery powered option